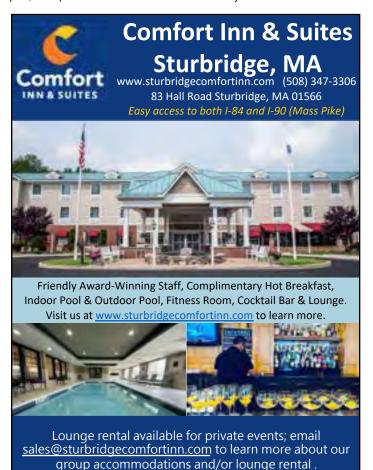

#### Comfort Inn & Suites

83 Hall Road, Sturbridge MA 01566 (508) 347-3306, www.sturbridgecomfortinn.com

The Comfort Inn & Suites in Sturbridge is conveniently located at the intersection of I-84 and I-90, just minutes from Old Sturbridge. The hotel features free high-speed wireless Internet, and in-room coffee makers as well as an indoor heated pool and whirlpool, seasonal outdoor pool on an enclosed sun deck, fitness center and a cocktail lounge. Comfort brand properties also offer the complimentary Your Morning Breakfast, with healthy and satisfying options including a delicious flavored waffle station, hot eggs and sausage, yogurt and a variety of fresh fruits.