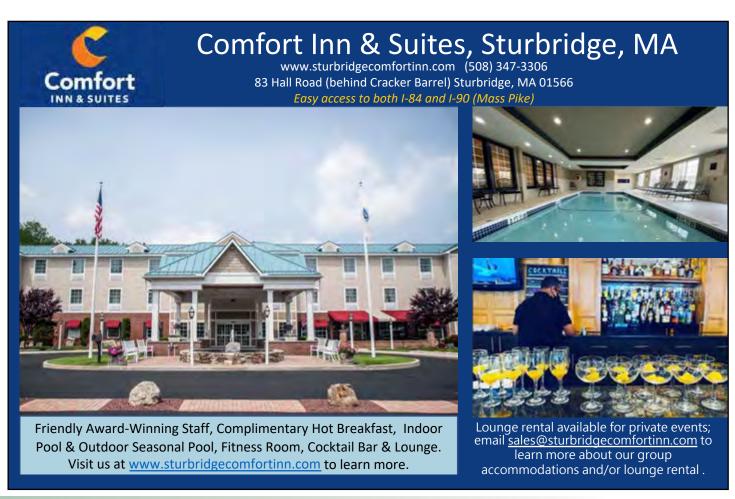

#### **Comfort Inn & Suites**

83 Hall Road, Sturbridge MA 01566 (508) 347-3306, www.sturbridgecomfortinn.com

The Comfort Inn & Suites in Sturbridge is conveniently located at the intersection of I-84 and I-90, just minutes from Old Sturbridge Village and many specialty boutique stores and antique shops, as well as a wide assortment of distinctive restaurants and breweries, including Tree House Brewery. Our attentive staff and convenient location to the Brimfield Antique Shows will make this your home away from home. The hotel features free high-speed wireless Internet, and in-room coffee makers as well as an indoor heated pool and whirlpool, seasonal outdoor pool on an enclosed sun deck, fitness center and a cocktail lounge. Comfort brand properties also offer the complimentary Your Morning Breakfast, with healthy and satisfying options including a delicious flavored waffle station, hot eggs and sausage, yogurt and a variety of fresh fruits.