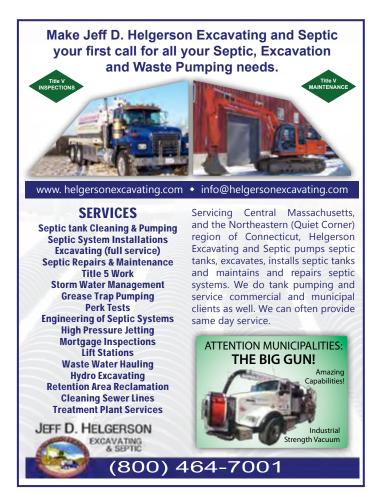

#### Jeff D. Helgerson Excavating & Septic, Inc.

79 Bay Path Road, Charlton MA 01507

(800) 464-7001, www.helgersonexcavating.com

Helgerson Excavating and Septic pumps septic tanks, excavates, installs septic tanks and maintains and repairs septic systems. Tank pumping and service commercial and municipal clients. Full Title 5 inspections and maintenance for Massachusetts clients.