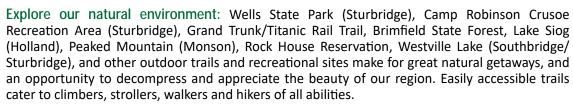

## Explore Central Mass South

The Central Mass South Chamber of Commerce and its over 200 members welcome you to our Townships. The towns of Brimfield, Brookfield, Charlton, East Brookfield, Holland, North Brookfield, Southbridge, Spencer, Sturbridge, Wales, Warren, and West Brookfield collectively create a community for the people that live here, and a local economy that is welcoming to visitors and supportive of the businesses and locals who chose to call this region their home.