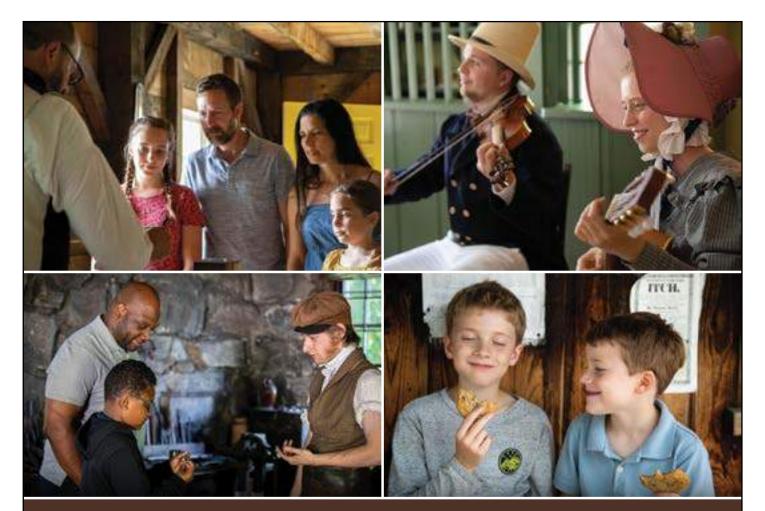

# MORE THAN A MUSEUM

Try your hand at a craft or trade, stroll down our roads and nature trails, delight in our stories and songs, and experience what it was like to live, work, and play in New England during the 1800s.

# Old Sturbridge Village 1 Old Sturbridge Village Road, Sturbridge MA 01566 (508) 347-0341, www.osv.org

Old Sturbridge Village depicts a rural New England town of the 1830s. Explore 40 original buildings, including homes, meeting-houses, a district school, country store, bank, working farm, three water-powered mills, and trade shops – all situated on more than 200 scenic acres. Meet heritage breed farm animals and interact with authentically costumed staff. See our ad on Inside Front Cover.