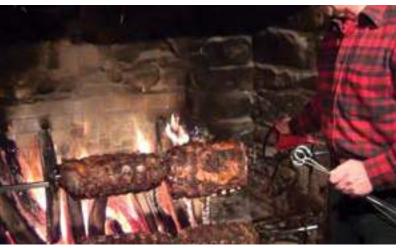

# Salem Cross Inn Restaurant & Tavern 260 W Main Street, Route 9, West Brookfield MA 01585 (508) 867-2345, www.salemcrossinn.com

Delicious, fresh, seasonal fare served in our restored 1705 farmhouse on a 600-acre New England farm. Beautiful weddings & banquets. Serving lunch and dinner in our dining room, and more casual fare in the Hexmark Tavern. Fireplace Feasts and other special events. Something for every taste! See our ad on the Map page 18.