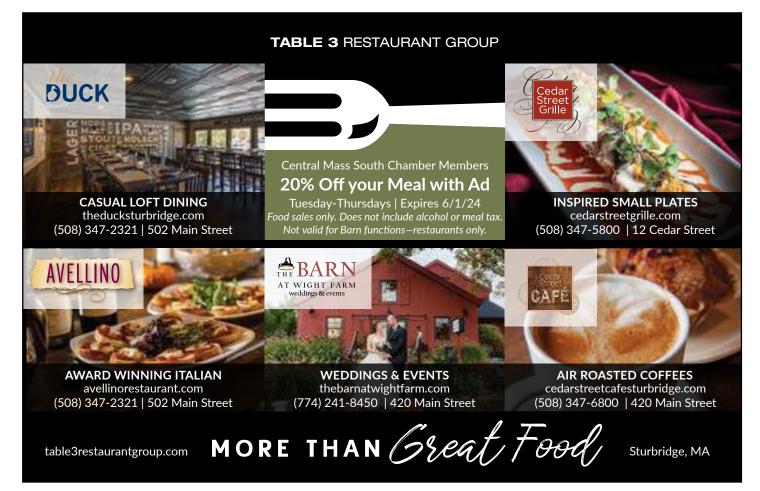

# Table 3 Restaurant Group: Avellino, Barn at Wight Farm, Cedar Street Café, Cedar Street Grille, The Duck

502 Main Street (Avellino, The Duck) 420 Main Street (Cedar Street Cafe) 12 Cedar Street (Cedar Street Grille) 420 Main Street (Barn at Wight Farm) Sturbridge MA 01566

(774) 241-8450, www.table3restaurantgroup.com

Table 3 Restaurant Group includes the locally popular Cedar Street Grille, Avellino, The Duck, and Cedar Street Café. Table 3 Chefs & Catering offers full-service catering for weddings, family, and corporate events. The Barn at Wight Farm is the perfect setting for weddings and other special events. See our ad below.